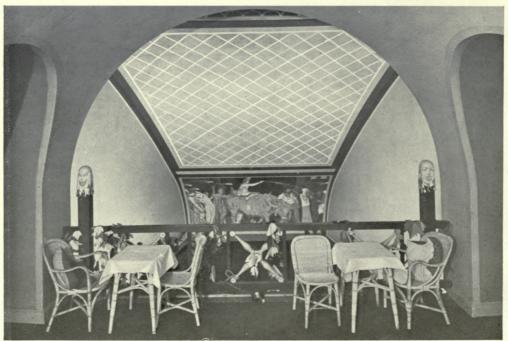

### THE REGENT THEATRE, BRIGHTON (continued from Vol. 53.)

| ATKINSON, ROBERT, 36, Bedford Square, London, W.C. | PAGE      | ATKINSON, ROBERT, 36, Bedford | i Sau | are. Lo | ndon V | v.c. | 1   | PAG |
|----------------------------------------------------|-----------|-------------------------------|-------|---------|--------|------|-----|-----|
| Looking into Box Foyer and Tea Room                | <br>4X    | Balcony                       |       |         |        |      |     | 50  |
| Box Foyer and Tea Room, two different views        | <br>1.0   | Proscenium Arch and Box       |       |         |        |      |     | 51  |
| Decorative Panels in Main Theatre                  | <br>43    | Detail of Proscenium Arch     |       |         |        |      |     | 52  |
| Gangway on Gallery Gangway on Ground Floor         | 44        | Detail under Boxes            |       |         |        |      |     | 53  |
| Two Views of Auditorium Foyer Main Theatre         | <br>45    | Winter Garden, Ball Room      |       |         |        |      |     | 34  |
| Back of Main Theatre                               | <br>46    | Winter Garden, Tea Room       |       |         |        |      |     | 55  |
| General View under Balcony of Main Theatre         | <br>47    | Decorative Panels             |       |         |        |      |     | 36  |
| Proscenium Arch and Stage                          | <br>48-49 |                               |       |         |        |      | 92. |     |